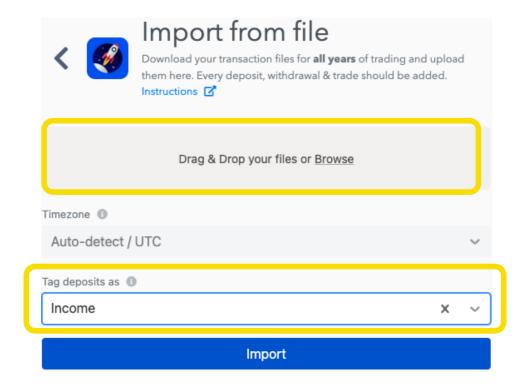

## Select Import File

Tag deposits as income & import Buy & Sells CSV

Make sure you get all years of trading from the client

Download your transaction files for **all years** of trading and upload them here. Every deposit, withdrawal & trade should be added.

Instructions

Once upload is complete - refresh or just return to the base site https://app.koinly.io/

Go to Tax Reports & see if any action is required

Check Issue and Discuss with client - obtain further year reports or ensure that you uploaded send/receive transactions too