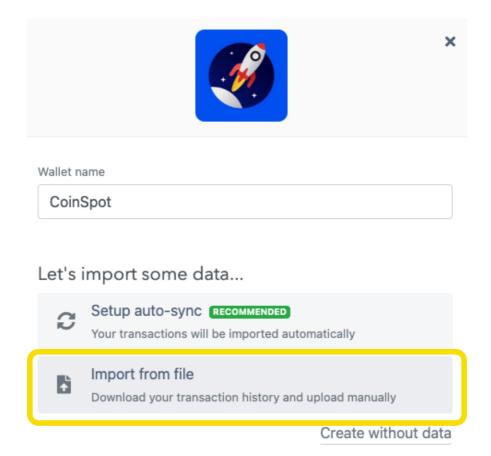

## Select Import File

Tag deposits as income & import Buy & Sells CSV

Make sure you get all years of trading from the client

Download your transaction files for **all years** of trading and upload them here. Every deposit, withdrawal & trade should be added.