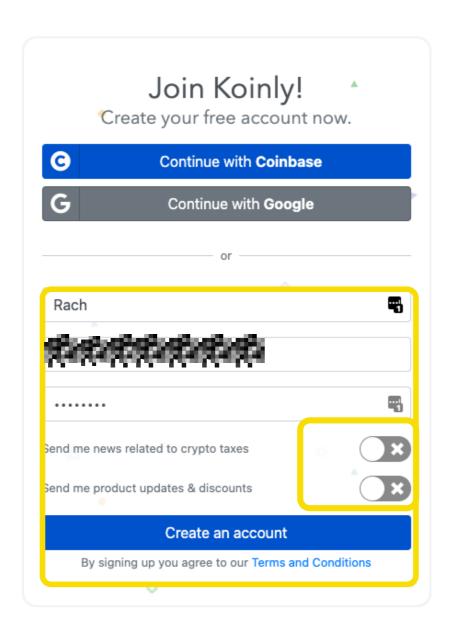

## CRYPTO PROCESSING

- go to : https://koinly.io/
- Create a new account

Calculate My Taxes 🔸

Enter Client Name, Email and unsubscribe

confirm settings

Add your wallet