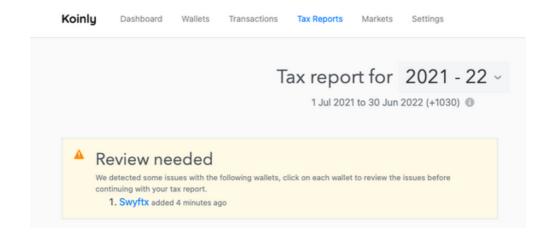

Instructions

Once upload is complete - refresh or just return to the base site https://app.koinly.io/

Go to Tax Reports & see if any action is required

Check Issue and Discuss with client - obtain further year reports or ensure that you uploaded send/receive transactions too

Screen Print Tax Reports Page - Save to client Dropbox Folder and Add to Tax Return at CGT Section