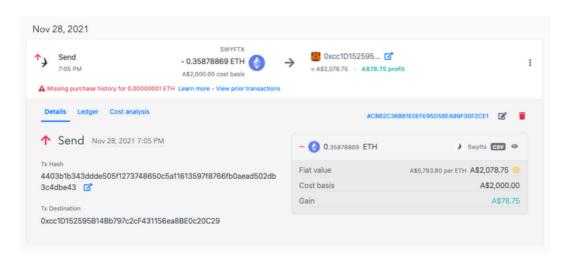

Instructions

Once upload is complete - refresh or just return to the base site https://app.koinly.io/

Go to Tax Reports & see if any action is required

Check Issue and Discuss with client - obtain further year reports or ensure that you uploaded send/receive transactions too

Screen Print Tax Reports Page - Save to client Dropbox Folder and Add to Tax Return at CGT Section