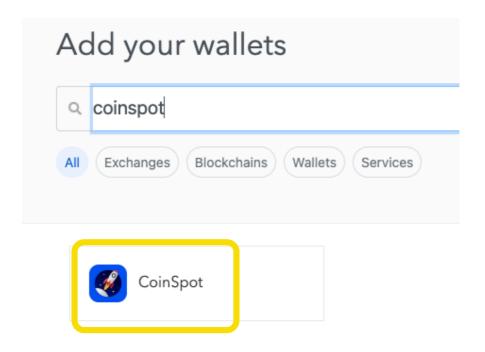

## CRYPTO PROCESSING

- go to : https://koinly.io/
- Create a new account

Calculate My Taxes 🔸

Enter Client Name, Email and unsubscribe

confirm settings

Add your wallet