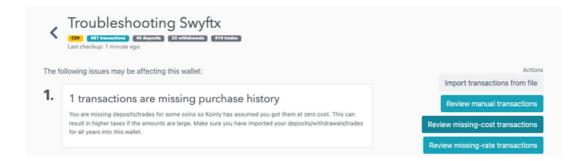

Instructions

Once upload is complete - refresh or just return to the base site https://app.koinly.io/

Go to Tax Reports & see if any action is required

Check Issue and Discuss with client - obtain further year reports or ensure that you uploaded send/receive transactions too