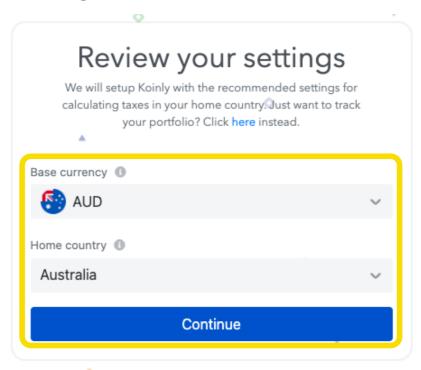

## CRYPTO PROCESSING

- go to : https://koinly.io/
- Create a new account

Calculate My Taxes 🔸

Enter Client Name, Email and unsubscribe

confirm settings

Add your wallet